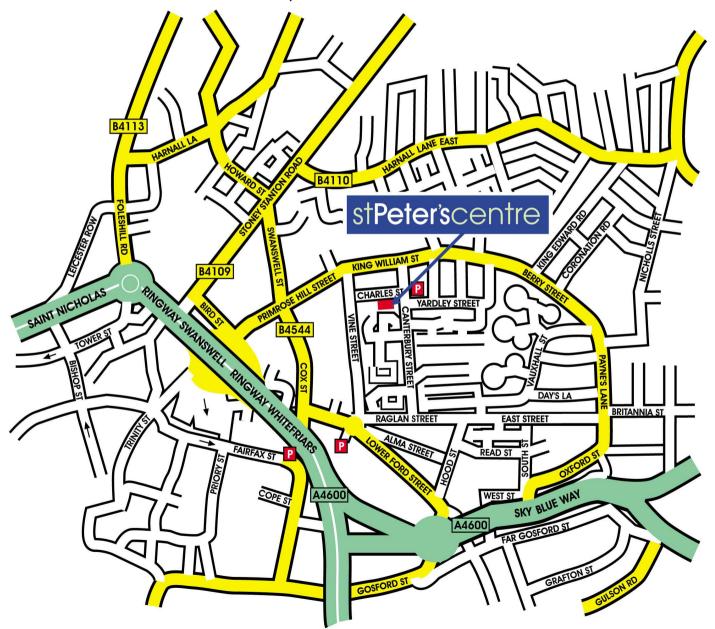

## st**Peter**'scentre

Charles Street, Coventry CV1 5NP

## Where to find us

Train: Coventry Railway Station

1 mile

Bus: Number 13 from the City

Centre

## By Car:

M6 Junction 3 follow signs for Hillfields & City Centre, M42 Junction 6 take the A45 towards Coventry. On the outskirts take the A4114, signposted City Centre, follow signs for City Centre & Hillfields

M40 Junction 15 - take the 4th exit onto the A46 northbound signposted Coventry, follow signs for City Centre & Hillfields.

## **Walking from the City Centre**

From Broadgate walk down **Trinity Street** towards Millennium Place.
Carry straight on past the Swanswell
Park, over the traffic lights into **Primrose Hill Street**. Continue until
you reach the main square taking
the 2nd right in **Canterbury Street**then a 1st right into **Charles Street**.